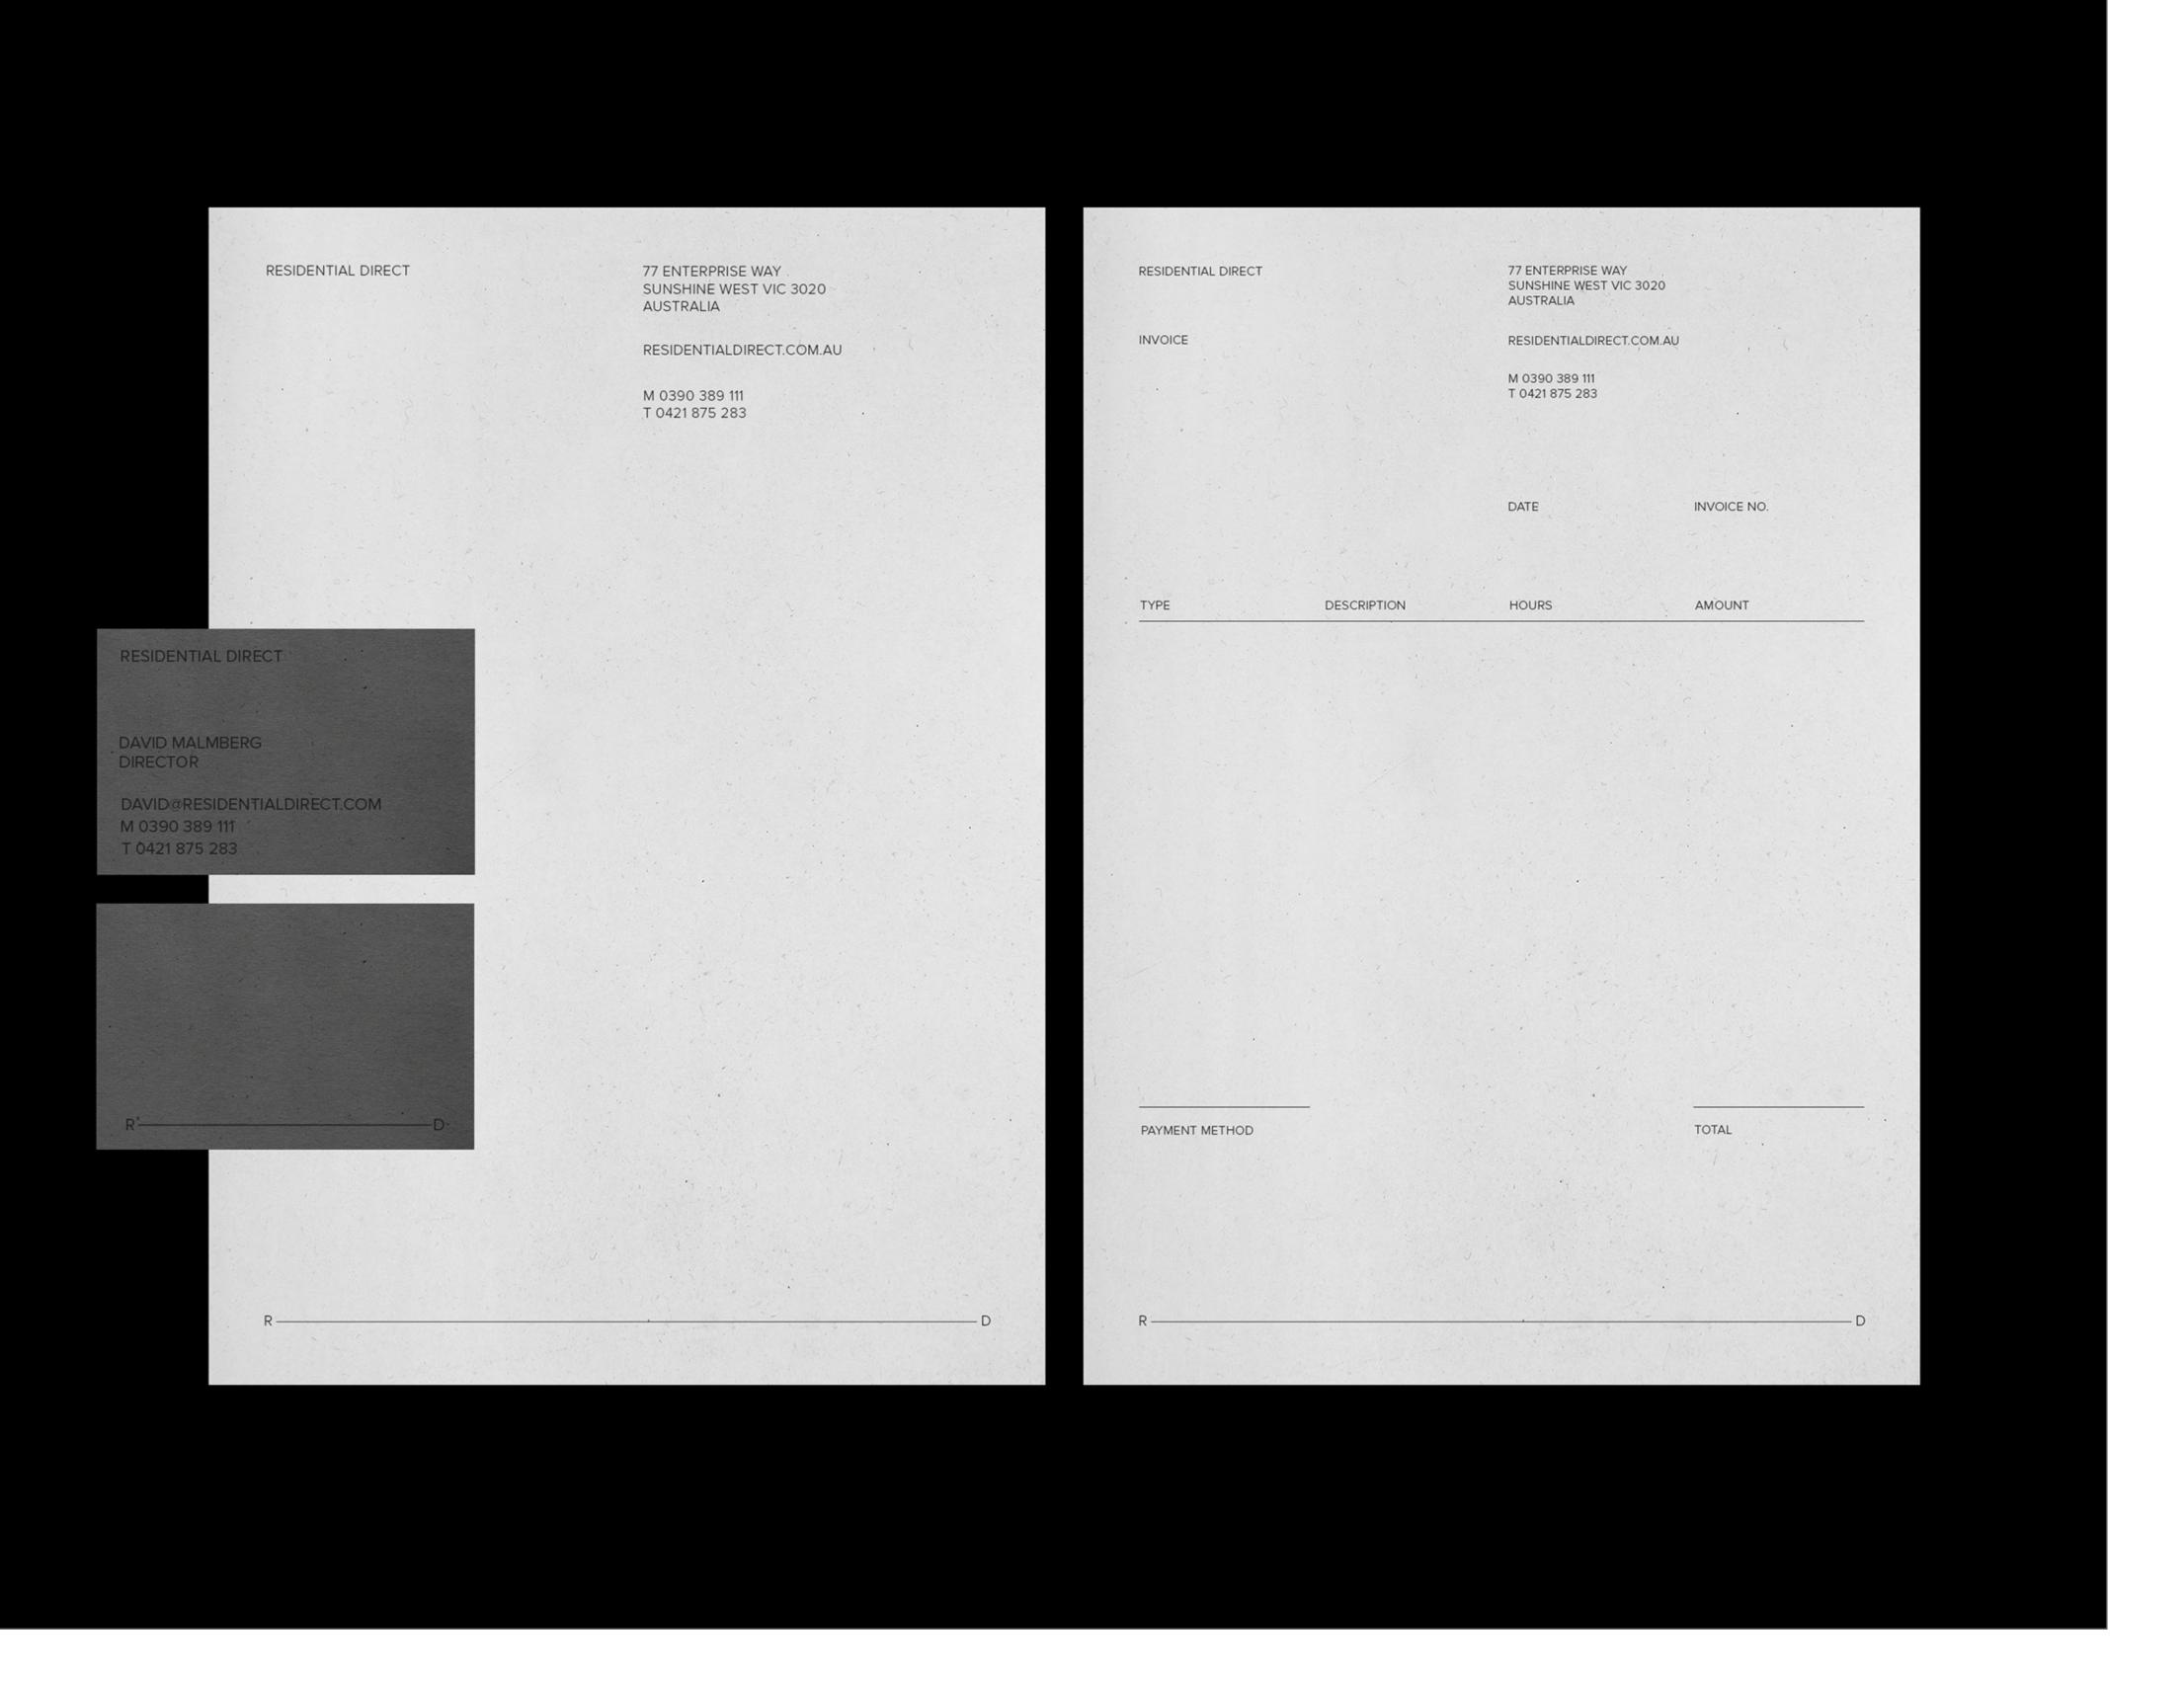

#### RESIDENTIAL DIRECT, MELBOURNE ARCHITECT FIRM

created branding to support minimal, modernist style of the firm.

logotype, print materials

|   |   |   | 0       |
|---|---|---|---------|
|   |   |   | Concept |
|   |   |   |         |
|   |   |   |         |
|   | 1 |   |         |
| A | С | В |         |