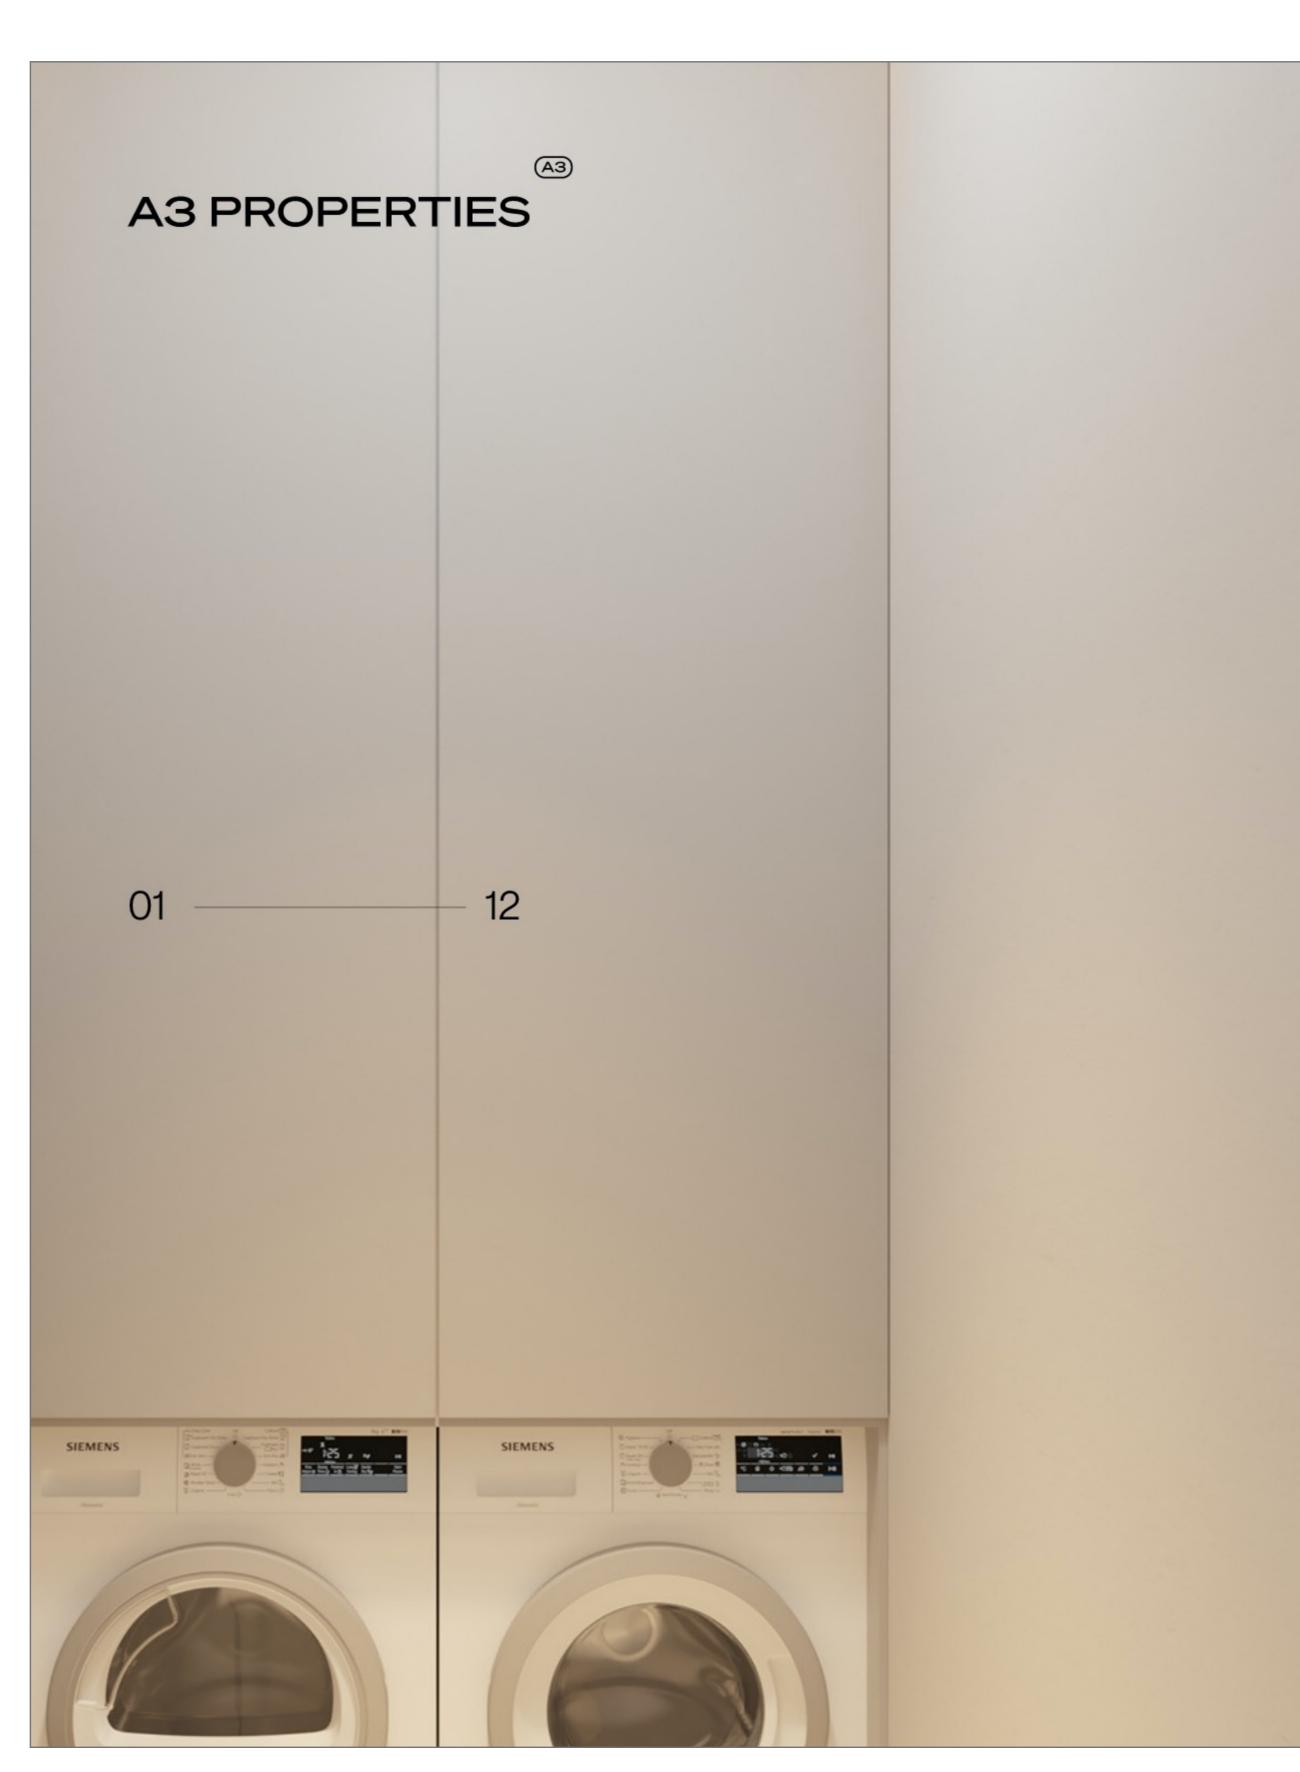

#### A3 PROPERTIES, ORANGE COUNTY RECONSTRUCTION

created branding to reflect architectural direction. Modern.

logotype, brand guidelines, website design pre-developmet

(A3)

A3 PROPERTIES

+3 8097 9539170

PROJECT ILLUSTRATION WAS TO REFLECT AN INSPIRATION OF THE OCEAN WITHOUT FALLING INTO THE TRAP OF CAMPY BEACH OR NAUTICAL DÉCOR. WE IMPLEMENTED AN ACRYLIC SLAB INSPIRED BY THE OCEAN AS A FOCAL POINT, INCORPORATED STAINLESS STEEL, TRAVERTINE AND STAINED WHITE OAK IN OUR APPOINTMENTS. THE SELECTIONS INCLUDE: SILVER TRAVERTINE, AMERICAN STANDARD STEEL FAUCET BUILT BY A 3-D PRINTER, HART CONCRETE WHITE CONCRETE WAVE SINK, AND ALEX TURCO ACRYLIC PANEL.