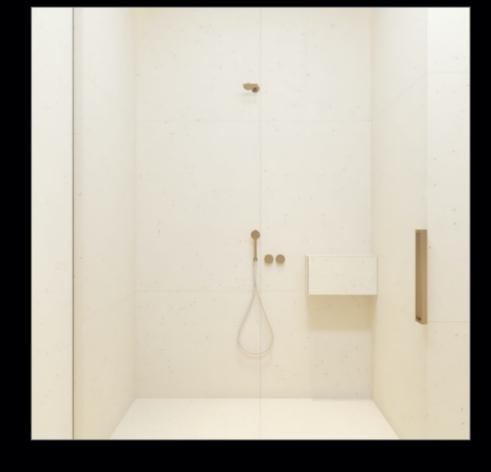

#### A3 PROPERTIES, ORANGE COUNTY RECONSTRUCTION

created branding to reflect architectural direction. Modern.

logotype, brand guidelines, website design pre-developmet

(A3)

A3 PROPERTIES

+3 8097 9539170

PROJECT ILLUSTRATION WAS TO REFLECT AN INSPIRATION OF THE OCEAN WITHOUT FALLING INTO THE TRAP OF CAMPY BEACH OR NAUTICAL DÉCOR. WE IMPLEMENTED AN ACRYLIC SLAB INSPIRED BY THE OCEAN AS A FOCAL POINT, INCORPORATED STAINLESS STEEL, TRAVERTINE AND STAINED WHITE OAK IN OUR APPOINTMENTS. THE SELECTIONS INCLUDE: SILVER TRAVERTINE, AMERICAN STANDARD STEEL FAUCET BUILT BY A 3-D PRINTER, HART CONCRETE WHITE CONCRETE WAVE SINK, AND ALEX TURCO ACRYLIC PANEL.

OUR GOAL FOR THIS COASTAL

MODERN POWDER BATHROOM 50 SQ FT

RESIDENTIAL UNDER CONSTRUCTION

(A3)

PORTFOLIO CONSTRUCTION